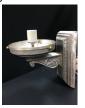

### Wall Sconces - Cast Aluminum

Small Rectangular Base.......\$235.00 each Larger Oval \$ Shaped......\$245.00 each