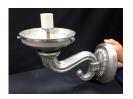

### **GLOBE HOLDERS – REPRODUCTION**

| <b>6" Aluminum Globe Holder</b> (Universal) - Cast aluminum (polished), fits most 30's thru 60's |
|--------------------------------------------------------------------------------------------------|
| pumps\$40.00 each                                                                                |
| 6" Chrome Plated Steel Globe Holder\$50.00 each                                                  |
| 6" Raw Steel Globe Holder\$38.00 each                                                            |
| 7" Aluminum Globe Holder (Universal) - 7" Cast aluminum, fits most 30's thru 60's                |
| pumps                                                                                            |
| Wayne 60 Narrow Body Globe Holder Cast aluminum, curvature on underside to fit top of            |
| pump. Mounting requires drilling \$75.00 each                                                    |
| Wayne 60 Wide Body Holder Cast Alum Belt Buckle\$125.00 each                                     |
| 7"-6" ADAPTOR Cast aluminum. Fit 7" globe base to 6" \$85.00 each                                |
| 4" GLOBE HOLDER – Cast aluminum - used for the one piece 12" glass body globe                    |
| \$38.00 each                                                                                     |
| 3" Globe Holder - Cast aluminum - used for the mini globes shown on page                         |
| 16\$28.00 each                                                                                   |