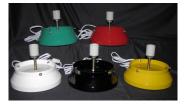

### Lamp Bases \$75.00 each

Turn any globe with a 6" fitter into a lamp using this lighted base. Globe is sold separately. Available in white, green, yellow, red, and black.

Our globe faces and advertising panels are made of glass, as they were when used by the oil companies from the teens through the sixties. Pieces of glass are screened with **a** ceramic type paint and fired, *just like the good old days*. In keeping with environmental concerns, non-leaded ceramic-based paints are being used more extensively.