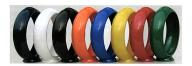

### **ADVERTISING GLOBES** \$175.00 each

Two 13 1/2" glass lenses and a plastic body. Plastic bodies are available in white, red, dark blue, medium blue, black, yellow, orange or green. These globes are newly manufactured. These lenses are also available with aluminum or glass bodies for an additional charge.

#### **GLOBE BODIES AND ACCESSORIES**

PLASTIC BODY (13 1/2") Available In the following colors — Dark blue, white, black, orange, medium blue, yellow, red and green ..... \$42.00 each

Narrow Glass body with brass screws — 13 1/2 " (4 3/4 wide).... \$280.00 each Screws set for glass bodies - package of 4......\$16.00 each 12" One piece glass body with 4" Base (Bubble Globe)....... \$150.00 each 13 1/2 " Aluminum unpainted ...... \$170.00 each 15" Aluminum unpainted ......\$190.00 each