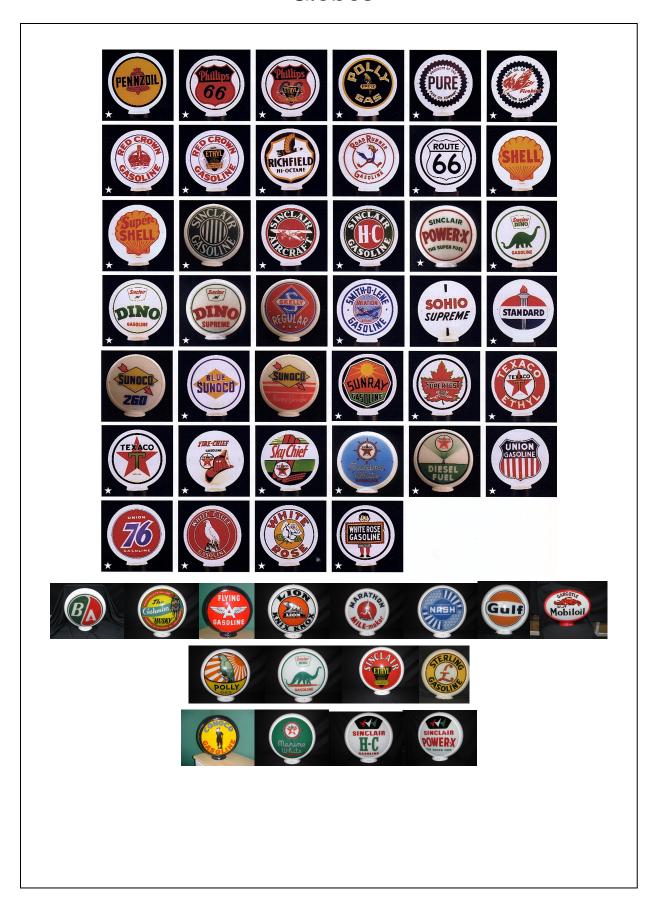

#### INDIVIDUAL LENSE PRICES

| 13 ½" with design      | . \$60.00 each |
|------------------------|----------------|
| 13 ½" Frosted or Clear | \$40.00 each   |
| 15" with design        | \$96.00 each   |
| 15" Frosted or Clear   | . \$55.00 each |

### 15" ADVERTISING GLOBE \$220.00 each

15" Lenses are available in the following logos: Gilmore Roar, Gilmore Blu-Green, Mobilgas, Shell, Texaco Star, Texaco Fire Chief, Blue Sunoco, Polly, Esso, Frosted, Pure Woco Pep

#### **GLOBE BODIES AND ACCESSORIES**

PLASTIC BODY (13 1/2") Available In the following colors — Dark blue, white, black, orange, medium blue, yellow, red and green ..... \$42.00 each

Narrow Glass body with brass screws — 13 1/2 " (4 3/4 wide).... \$280.00 each Screws set for glass bodies - package of 4......\$16.00 each 12" One piece glass body with 4" Base (Bubble Globe)....... \$150.00 each 13 1/2 " Aluminum unpainted ...... \$170.00 each 15" Aluminum unpainted ......\$190.00 each