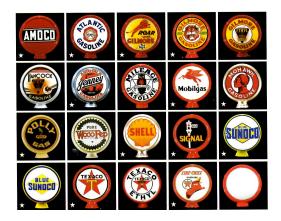

### **ADVERTISING GLOBES** \$175.00 each

Two 13 1/2" glass lenses and a plastic body. Plastic bodies are available in white, red, dark blue, medium blue, black, yellow, orange or green. These globes are newly manufactured. These lenses are also available with aluminum or glass bodies for an additional charge.

### 15" ADVERTISING GLOBE \$220.00 each

15" Lenses are available in the following logos: Gilmore Roar, Gilmore Blu-Green, Mobilgas, Shell, Texaco Star, Texaco Fire Chief, Blue Sunoco, Polly, Esso, Frosted, Pure Woco Pep