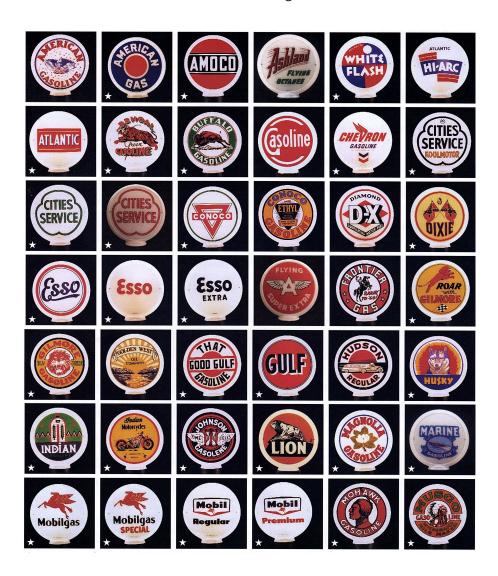

#### INDIVIDUAL LENSE PRICES

| 13 ½" with design      | . \$60.00 each |
|------------------------|----------------|
| 13 ½" Frosted or Clear | \$40.00 each   |
| 15" with design        | \$96.00 each   |
| 15" Frosted or Clear   | . \$55.00 each |

### 15" ADVERTISING GLOBE \$220.00 each

15" Lenses are available in the following logos: Gilmore Roar, Gilmore Blu-Green, Mobilgas, Shell, Texaco Star, Texaco Fire Chief, Blue Sunoco, Polly, Esso, Frosted, Pure Woco Pep

#### **GLOBE BODIES AND ACCESSORIES**

PLASTIC BODY (13 1/2") Available In the following colors — Dark blue, white, black, orange, medium blue, yellow, red and green ..... \$42.00 each

Narrow Glass body with brass screws — 13 1/2 " (4 3/4 wide).... \$280.00 each Screws set for glass bodies - package of 4......\$16.00 each 12" One piece glass body with 4" Base (Bubble Globe)....... \$150.00 each 13 1/2 " Aluminum unpainted ...... \$170.00 each 15" Aluminum unpainted ......\$190.00 each